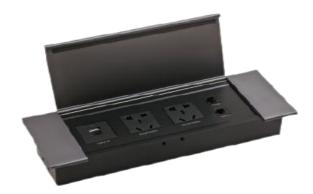

## **Feature:**

- 1. All aluminum CNC processing, overall beautiful, sturdy and durable
- 2. Flip-top socket, suitable for office scenes
- 3. Equipped with power overload protection, safe and reliable
- 4. Rich interface modules, products can be customized according to your needs, convenient and easy to use
- 5. Color customization, free matching, panel can be customized brushed black, brushed silver

## **Specification:**

| Opening method          | manual flip                                       |
|-------------------------|---------------------------------------------------|
| Interface configuration | 2 universal power supplies, 1 USB, 1 network port |
| Installation method     | desktop embedded installation                     |
| Material                | aluminum alloy                                    |
| Color                   | brushed black, optional brushed silver            |
| Product size            | 350x104x55mm                                      |
| Opening size            | 342x72mm                                          |