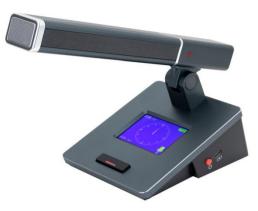

## KRP-W600D

## Product Features

1. 2.4-inch TFT color LCD display, which can display channel, power, address ID number, speech timer and other contents 2. The unit uses 3600mAH lithium-ion battery, ultra-low power consumption, can work continuously for 8 hours, and the standby time can reach 12 hours

3. Long press the speech key to enter the unit settings, and modify the unit's channel, address ID number and other settings

- 4. Humanized function, high-definition voice restoration, unique endurance power supply, and no interference
- 5. Built-in Type-C charging interface

## Specifications

| Carrier frequency band | UHF 640MHz-690MHz                                       | Bandwidth           | 50MHz                       |
|------------------------|---------------------------------------------------------|---------------------|-----------------------------|
| Harmonic radiation     | <-65dBm                                                 | Current consumption | <200mA                      |
| Maximum deviation      | ±45KHz                                                  | Battery used        | 3600mAH lithium-ion battery |
| Oscillation mode       | PLL phase-locked frequency synthesis                    |                     |                             |
| Microphone rod size    | 220mm long * 33mm wide * 25mm high                      |                     |                             |
| Microphone core        | 14mm capacitive microphone core, cardioid polar pattern |                     |                             |
| Base size              | 100mm wide * 134mm deep * 57mm high (excluding shaft)   |                     |                             |