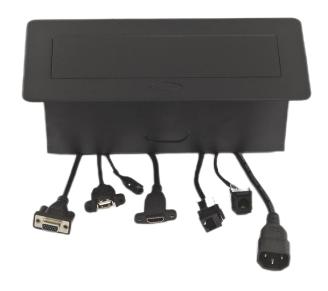

## **Specification:**

| Opening method          | press-type pop-up                                                                                                                             |
|-------------------------|-----------------------------------------------------------------------------------------------------------------------------------------------|
| Interface configuration | universal power supply * 1, HDMI * 1, VGA * 1, USB * 1, 3.5M audio interface * 1, Lotus audio and video interface * 1 group, network port * 1 |
| Installation method     | desktop embedded installation                                                                                                                 |
| Material                | aluminum alloy                                                                                                                                |
| Color                   | brushed black, optional brushed silver                                                                                                        |
| Product size            | 266x118x70mm                                                                                                                                  |
| Opening size            | 230x108mm                                                                                                                                     |