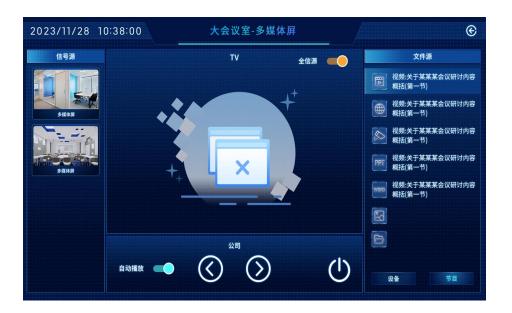

## Multimedia control terminal software FT-CM-XFL

## Feature:

- 1. Support android 5.5 and above
- 2. Automatically play media according to the media playback content set by management control
- 3. Support MPEG4/AVI JPG/JPEG/GIF/PNG/BMP PPT/TXT/HTML web pages (asp/jsp/java
- 4. Live streaming HD video playback
- 5. Video quality 1080P (compatible with the following. frame rate 25
- 6. Freely arrange screen partitions (including video, pictures, scrolling fonts
- 7. The playback function supports list, insert, group playback, timed insert, fixed-point insert and other functions
- 8. Support remote upgrade and self-test
- 9. Support background monitoring of terminal equipment download completion, playback status, boot status and other information
- 10. Support full network update data
- 11. Support remote management, the terminal can monitor playback status, download status and download log at any time on the management desk
- 12. Support horizontal/vertical screen (vertical screen video must be converted through third-party software
- 13. Free split screen: playback area/LOGO/date/week/time/weather/subtitles, position/size free arrangement
- 14. Support split screen area overlay function, any split screen 1-8 areas
- 15. Play specified content at specified time, play task plan