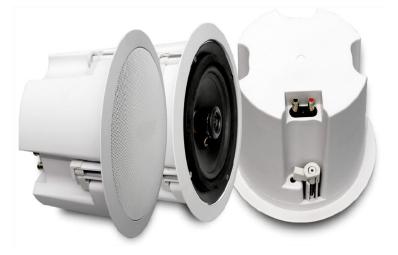

## Coaxial ceiling speaker with rear cover FT-BTHS68

## Feature:

- 1. Brand-new professionally designed ceiling speaker system, power adjustable
- 2. Coaxial unit speaker, full frequency range coverage
- 3. Special damping treatment, reduce distortion, flat and wide frequency response
- 4. High sensitivity, excellent directivity, clear, bright and pleasant sound quality