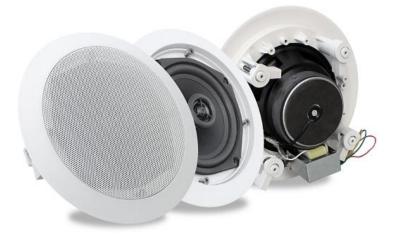

## Feature:

- 1. Brand new professionally designed ceiling speaker system
- 2. Coaxial unit speaker, full frequency range coverage
- 3. Special damping treatment, reduce distortion, flat and wide frequency response
- 4. High sensitivity, excellent directivity, clear, bright and pleasant sound quality

## **Specification:**

| Power                       | 20W/40W      |
|-----------------------------|--------------|
| Constant voltage input      | 70V-100V     |
| Frequency response          | 60Hz-20KHz   |
| Sensitivity                 | 93±3 dB      |
| Ceiling opening             | Φ240mm       |
| Product size                | Φ270*105mm   |
| Installation form           | ceiling type |
| Material                    | ABS          |
| Weight                      | 2.1kg        |
| Speaker unit specifications | 8*1+1*1      |