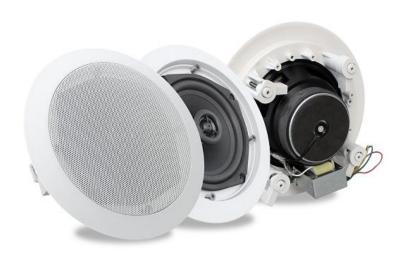

## Coaxial ceiling speakers(constant pressure) FT-BTH61

## **Feature:**

- 1. Brand new professionally designed ceiling speaker system
- 2. Coaxial unit speaker, full frequency range coverage
- 3. Special damping treatment, reduce distortion, flat and wide frequency response
- 4. High sensitivity, excellent directivity, clear, bright and pleasant sound quality