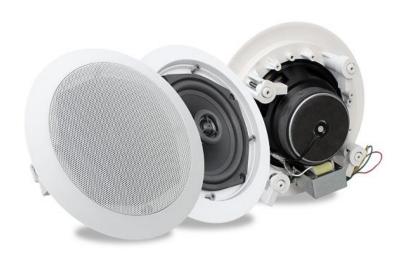

## Coaxial ceiling speakers(constant pressure) FT-BTH51

## **Feature:**

- 1. Brand new professionally designed ceiling speaker system
- 2. Coaxial unit speaker, full frequency range coverage
- 3. Special damping treatment, reduce distortion, flat and wide frequency response
- 4. High sensitivity, excellent directivity, clear, bright and pleasant sound quality