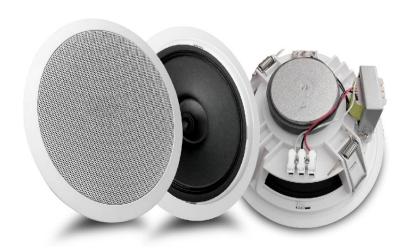

## Integrated ceiling speaker FT-BT23

## **Feature:**

- 1. Brand new professionally designed ceiling speaker system
- 2. Full-band unit speaker, full-band coverage
- 3. Special damping treatment, reduced distortion, flat and wide frequency response
- 4. High sensitivity, excellent directivity, clear, bright and pleasant sound quality