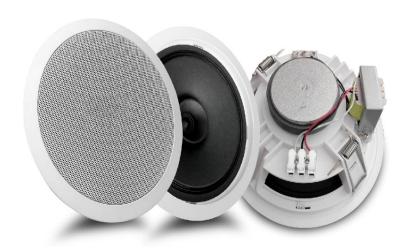

## Integrated ceiling speaker FT-BT13

## **Feature:**

- 1. Brand new professionally designed ceiling speaker system
- 2. Full-band unit speaker, full-band coverage
- 3. Special damping treatment, reduced distortion, flat and wide frequency response
- 4. High sensitivity, excellent directivity, clear, bright and pleasant sound quality

## **Specification:**

| Power                       | 3W/6W        |
|-----------------------------|--------------|
| Constant voltage input      | 70V-100V     |
| Frequency response          | 100Hz-15KHz  |
| Sensitivity                 | 93±3 dB      |
| Ceiling opening             | Ф170mm       |
| Product dimensions          | Ф188*76mm    |
| Installation form           | ceiling type |
| Decorative material         | ABS          |
| Weight                      | 0.7kg        |
| Speaker unit specifications | 6*1          |