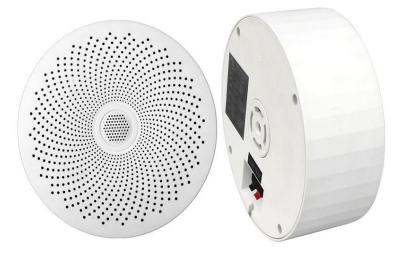

## Surface mounted ceiling speaker FT-BSM001

## Feature:

- 1. Brand new ABS shell, surface-mounted ceiling speaker
- 2. Full-band unit speaker, full-band coverage
- 3. Special damping treatment to reduce distortion
- 4. High sensitivity, clear, bright and pleasant sound quality

## **Specification:**

| Power                       | 10W                          |
|-----------------------------|------------------------------|
| Constant voltage input      | 100V                         |
| Frequency response          | 100Hz-15KHz                  |
| Sensitivity                 | 89±3dB                       |
| Product dimensions          | Φ186*85mm                    |
| Installation form           | surface-mounted ceiling type |
| Decorative material         | ABS                          |
| Weight                      | 0.82kg                       |
| Speaker unit specifications | 6.5*1                        |