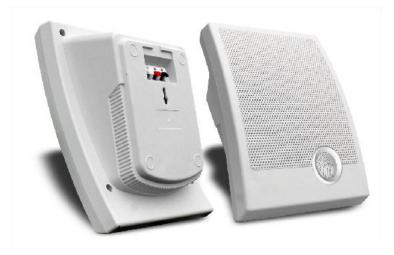

## Indoor wall mounted speakers FT-BMS15

## **Feature:**

- 1. High-quality ABS raw materials, beautiful appearance, fine workmanship
- 2. Full-band unit speaker, full-band coverage
- 3. Special damping treatment, reduce distortion, flat and wide frequency response
- 4. High sensitivity, excellent directivity, clear, bright and pleasant sound quality