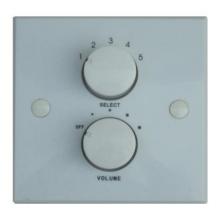

## Five-choice with forced volume controller FT-B530VF

## **Feature:**

- 1. High-quality ABS plastic shell, exquisite workmanship
- 2. Standard 86-type installation, convenient and practical to use
- 3. Support 24V emergency forced plug function